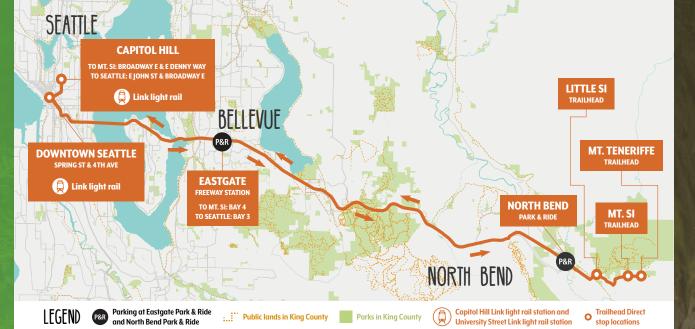

TRAILHEAD DIRECT

PARK. RIDE. HIKE.

MOUNT TENERIFFE MOUNT SI LITTLE SI

MAY 13 - SEPTEMBER 4, 2023

### Weekend/Holiday Service Only MAY 13 - SEPTEMBER 4, 2023

Trailhead Direct is a seasonal service that operates on weekends and designated holidays. For the 2023 season, designated holidays are Memorial Day (5/29), Independence Day (7/4), and Labor Day (9/4).

| CAPITOL HILL<br>BROADWAY E &<br>E DENNY WAY | DOWNTOWN<br>SEATTLE<br>SPRING ST &<br>4TH AVE* | EASTGATE<br>FREEWAY<br>STATION<br>BAY 4 | PARK HERE  NORTH BEND PARK & RIDE | MT. TENERIFFE<br>TRAILHEAD | MT. SI<br>TRAILHEAD | LITTLE SI<br>TRAILHEAD | PARK HERE  NORTH BEND PARK & RIDE | P&R PARK HERE  EASTGATE FREEWAY STATION BAY 3 | DOWNTOWN<br>SEATTLE<br>SPRING ST &<br>4TH AVE * | CAPITOL HILL<br>E JOHN ST &<br>BROADWAY E |
|---------------------------------------------|------------------------------------------------|-----------------------------------------|-----------------------------------|----------------------------|---------------------|------------------------|-----------------------------------|-----------------------------------------------|-------------------------------------------------|-------------------------------------------|
| 7:39                                        | 7:45                                           | 7:57                                    | 8:20                              | 8:32                       | 8:36                | 8:39                   |                                   |                                               |                                                 |                                           |
| 8:09                                        | 8:15                                           | 8:27                                    | 8:50                              | 9:02                       | 9:06                | 9:09                   |                                   |                                               |                                                 |                                           |
| 8:39                                        | 8:45                                           | 8:57                                    | 9:20                              | 9:32                       | 9:36                | 9:39                   |                                   |                                               |                                                 |                                           |
| 9:08                                        | 9:14                                           | 9:27                                    | 9:50                              | 10:02                      | 10:06               | 10:09                  |                                   |                                               |                                                 |                                           |
| 9:37                                        | 9:43                                           | 9:56                                    | 10:19                             | 10:33                      | 10:37               | 10:40                  |                                   |                                               |                                                 |                                           |
| 10:05                                       | 10:11                                          | 10:25                                   | 10:48                             | 11:02                      | 11:06               | 11:09                  |                                   |                                               |                                                 |                                           |
| 10:35                                       | 10:41                                          | 10:55                                   | 11:18                             | 11:32                      | 11:36               | 11:39                  | 11:47                             | 12:10                                         | 12:29                                           | 12:41                                     |
| 11:34                                       | 11:41                                          | 11:55                                   | 12:19                             | 12:33                      | 12:37               | 12:40                  | 12:48                             | 1:11                                          | 1:31                                            | 1:43                                      |
| 12:32                                       | 12:40                                          | 12:54                                   | 1:18                              | 1:32                       | 1:36                | 1:39                   | 1:47                              | 2:10                                          | 2:31                                            | 2:43                                      |
|                                             |                                                |                                         |                                   | 2:01                       | 2:05                | 2:08                   | 2:16                              | 2:39                                          | 3:00                                            | 3:12                                      |
| 1:30                                        | 1:39                                           | 1:53                                    | 2:17                              | 2:31                       | 2:35                | 2:38                   | 2:46                              | 3:09                                          | 3:30                                            | 3:42                                      |
|                                             |                                                |                                         |                                   | 3:06                       | 3:10                | 3:13                   | 3:21                              | 3:45                                          | 4:06                                            | 4:18                                      |
|                                             |                                                |                                         |                                   | 3:36                       | 3:40                | 3:43                   | 3:51                              | 4:15                                          | 4:37                                            | 4:49                                      |
|                                             |                                                |                                         |                                   | 4:06                       | 4:10                | 4:13                   | 4:21                              | 4:45                                          | 5:07                                            | 5:21                                      |
|                                             |                                                |                                         |                                   | 4:36                       | 4:40                | 4:43                   | 4:51                              | 5:15                                          | 5:37                                            | 5:51                                      |
| AM – Ligh                                   | AM – Lighter Type                              |                                         |                                   |                            | 5:10                | 5:13                   | 5:21                              | 5:45                                          | 6:06                                            | 6:20                                      |
| PM – Dar                                    | PM – Darker Type                               |                                         |                                   |                            | 5:39                | 5:42                   | 5:50                              | 6:14                                          | 6:33                                            | 6:47                                      |
| ▲ Mal                                       | 6:05                                           | 6:09                                    | 6:12                              | 6:20                       | 6:43                | 7:02                   | 7:16                              |                                               |                                                 |                                           |
|                                             | catch one of the last Trailhead Direct trips   |                                         |                                   |                            | 6:39                | 6:42                   | 6:50                              | 7:13                                          | 7:31                                            | 7:45                                      |